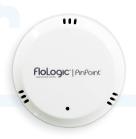

## **FloLogic PinPoint Sensors**

These wireless sensors detect presence of water from the sensor base or extension cables. Place them anywhere. They will monitor humidity, temperature, and vibration/movement, so they're perfect for environments like laundry rooms and other potentially high-risk areas not directly connected to the plumbing system. Each sensor allows instant water shutoff as a result of a leak or low temperature threshold. They can also work independently of the FloLogic valve, providing continuous monitoring and notification-only protection. Each sensor has a battery life of five to seven years.