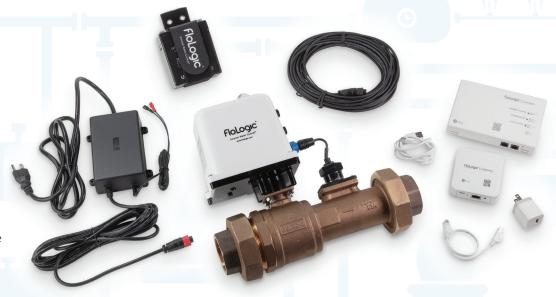

#### **Each FloLogic System comes complete with:**

- Valve Assembly
- Power Supply
- Backup Battery
- ★ Communication Cable
- ★ Gateway Module
- **★** Connect Module

Available in 1", 1.5," and 2" valve sizes featuring U.S.-made caste bronze, with our best-inclass 5-year limited warranty.

# Now there's a smarter way to protect property.

The **FloLogic Gateway Ecosystem** utilizes Thread wireless networking technology, setting a new standard for the next generation of smart home ecosystems. Without the need for WiFi connectivity, the Gateway Module plugs directly into a router or WiFi booster's ethernet port, ensuring signal reach. It serves as the wireless connection hub for a Gateway-enabled Connect Module, as well as our PinPoint Sensors and Remote I/O Modules.

#### The System-controlling Gateway Connect Module, which plugs into the FloLogic System:

- ★ Provides enhanced local control via buttons and lights without the need to have the app, and works independently of internet service (no need for a legacy Control Panel)
- ★ Shows real time water flow above or below the sensitivity setting
- ★ Allows changing between Home, Away, Water Off, Bypass, and Disable modes
- ★ Offers immediate, out-of-the-box functionality, for installation, testing, and operation
- ★ Monitors continuously, 24/7

## **FloLogic PinPoint Sensors**

These wireless sensors detect presence of water from the sensor base or extension cables. Place them anywhere. They will monitor humidity, temperature, and vibration/movement, so they're perfect for environments like laundry rooms and other potentially high-risk areas not directly connected to the plumbing system. Each sensor allows instant water shutoff as a result of a leak or low temperature threshold. They can also work independently of the FloLogic valve, providing continuous monitoring and notification-only protection. Each sensor has a battery life of five to seven years.

## FloLogic Remote I/O (Inputs/Outputs)

Now you can have wireless integration of appliances and systems that affect a property's plumbing system for automated, exacting protection and to allow extended water use without false alarms. They're perfect for home security system integration, providing automatic mode changes, and allowing irrigation equipment, water softening/treatment systems and pool auto fillers to operate uninterrupted. They also control hot water recirculating pumps when you're away or during a shutoff.